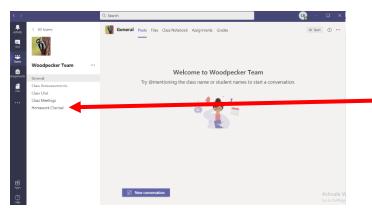

Click onto your class team.

At the sides are all your channels. Click on 'Class meeting'.

The 'Class Meetings' channel is where you can join in a daily meeting. Your teacher will tell you in class announcements when this will be.